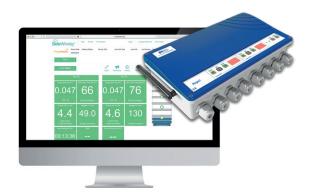

## REMOTE MONITORING

We are at the forefront of technology with the SideWinder Tech™ pump monitoring system, which allows us to actively live monitor the condition of pumps from our in house Operations Centre 24/7/365. We can detect potential pump failures before they happen.

#### **REMOTE MONITORING**

- Remote Monitoring Devices
- SideWinder Tech<sup>™</sup> Remote Monitoring Software
- 24/7/365 Peace of Mind
- Operations Centre