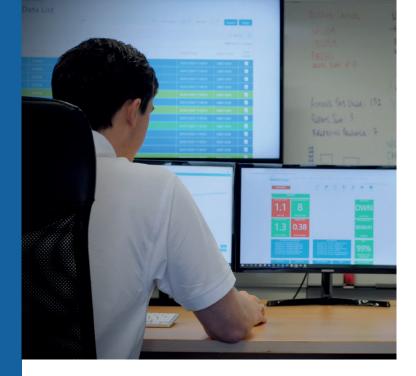

## REMOTE MONITORING

We are at the forefront of technology with the SideWinder Tech™ pump monitoring system, which allows us to actively live monitor the condition of pumps from our in house Operations Centre 24/7/365. We can detect potential pump failures before they happen.