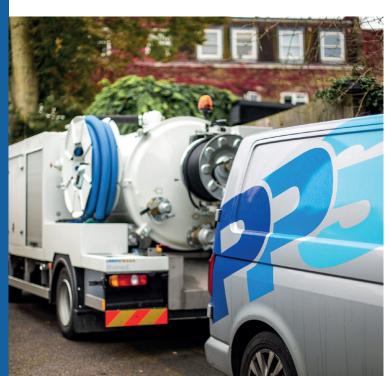

## **BREAKDOWNS**

- 24/7 Call Out Facility
- Tanker & Jetting
- Remedial Works (Fabrication & Electrical)